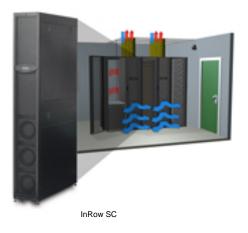

# End-to-End Cooling Solutions from the Closet to the Data Center

Wiring Closet Ventilation Unit

Hot Aisle Containment

The Data Center which is on a constant path towards gaining efficiencies continues to be a focus for better suited Cooling.