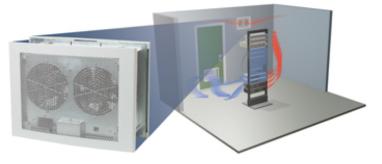

#### **Target Applications & Environments**

The Wiring Closet and Server Room are the fastest growing and rapidly changing environments especially for the SMB customer. New applications and virtual platforms continually challenge IT managers to match their infrastructure to their growing business needs.

## What products and solutions do I sell?

density equipment in NetShelter SX and VX enclosures.

mounted heat removal system for wiring closets

InRoom<sup>™</sup> Direct Expansion

Room-level chilled water precision