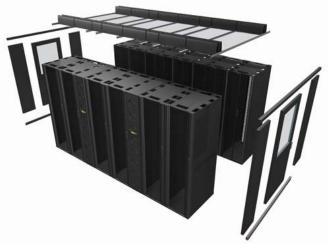

## What products and solutions do I sell?

density equipment in NetShelter SX and VX enclosures.

mounted heat removal system for wiring closets

InRoom<sup>™</sup> Direct Expansion

Room-level chilled water precision

cooling solutions for all data center

environments.

Enclosures and Low Pressure Areas.

equipment with side to side airflow.

InRoom<sup>™</sup> Chilled Water Room-level chilled water precision cooling solutions for all data center environments.