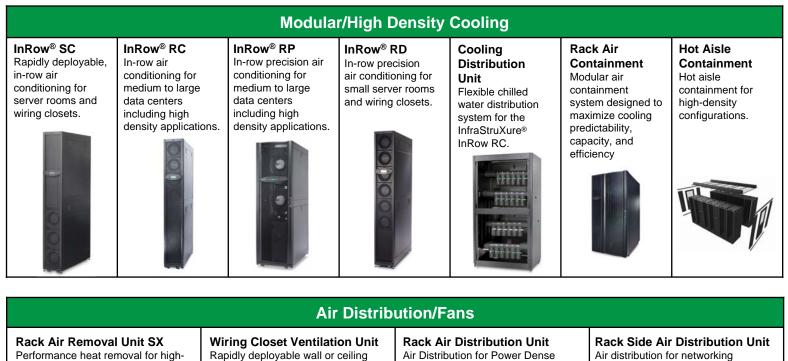

## What products and solutions do I sell?

density equipment in NetShelter SX and VX enclosures.

mounted heat removal system for wiring closets

InRoom<sup>™</sup> Direct Expansion

Room-level chilled water precision