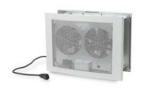

## What products and solutions do I sell?

density equipment in NetShelter SX and VX enclosures.

mounted heat removal system for wiring closets

InRoom<sup>™</sup> Direct Expansion

Room-level chilled water precision